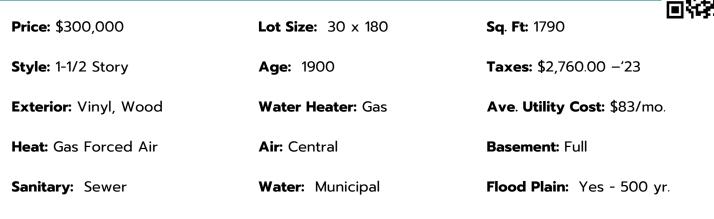

## **Additional Information**

Old home Character with new build quality's - This 4 bedroom 2 bath house built in 1900 was recently relocated and renovated and is up for sale for the first time ! The House has fully updated : plumbing, electrical , heating/air, New poured foundation, flooring , refinished wood floors, windows, roof ..... Its all done ! A new addition was added giving the House a Primary Bedroom suite with Bath and an insulated 2 car attached Garage . House features a first floor laundry and mud room. This house is being sold with a full appliance pkg and is move in ready! Schedule your showing today and be the first to live in this updated Home!