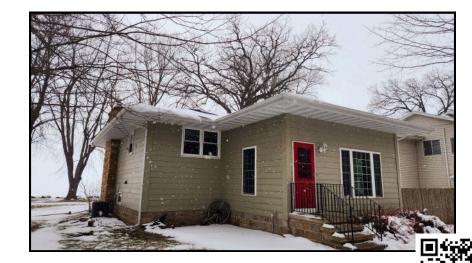

## ADDRESS: 4238 S SHADY LANE, OSHKOSH

**Price:** \$499,900 **Lot Size:** .42 Acre **Sq. Ft:** 1500

**Style:** 1 Story **Age:** 1964 **Taxes:** \$5.745.18 –′24

**Exterior:** Hardboard **Water Heater:** Gas **Basement:** Full

Heat: Gas Forced Air Air: Central Flood Plain: Unknown

Sanitary: Sewer Water: Shared Well Garage: 3 Car Detached

**Directions:** Hwy 45 North to Shady Lane, East to address.

## **Additional Information**

WHAT A FIND! 1500 sq ft with 117 feet of frontage on Lake Winnebago to love! 3 car garage and fantastic location! Newer AC 3 year old furnace and Hot water heater! 4 season room, main floor laundry! Get in here today!