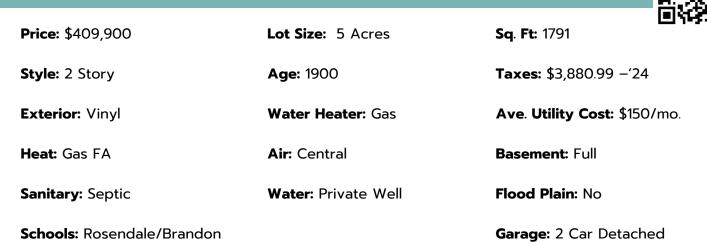

## Room Sizes:

| Living Room: | 23'3 | х    | 14'7  | (main) | Bedroom: | 13'6 | х   | 12'9 | (main)  |
|--------------|------|------|-------|--------|----------|------|-----|------|---------|
| Kitchen:     | 15'5 | х    | 13'10 | (main) | Bedroom: | 15'  | х   | 11'1 | (upper) |
| Laundry:     | 15'2 | х    | 7'9   | (main) | Bedroom: | 16'2 | х   | 9'9  | (upper) |
| Bath:        |      | Full |       | (main) | Loft:    | 15'1 | х   | 9'4  | (upper) |
|              |      |      |       |        | Bath:    |      | 1/2 |      | (upper) |

**Inclusions:** Stove, refrigerator, microwave, window treatments, garage door opener & controls. **Exclusions**: Water softener (rental), washer, dryer, sellers personal property, hanging cords in workshop.

## **Additional Information**

WHAT A FIND! Completely remodeled with old world charm! Gorgeous wood floors, custom wainscotting, handmade doors, built in cabinet in the living room, gorgeous fireplace, 1st floor laundry/drop zone, loft, in floor heat in both baths, wrap around deck in front and porch in back, newer 2 car garage w/upstairs, he/she shed, 30x50 workshop and all situated on 5 acres just 6 minutes from town! Better Hurry!