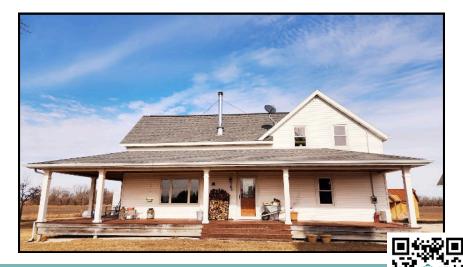

ADDRESS: W8551 PRIEPKE RD., ELDORADO

DIRECTION: HWY 23 WEST TO PRIEPKE RD. NORTH TO ADDRESS.

## **Additional Information**

WHAT A FIND! Completely remodeled with old world charm! Gorgeous wood floors, custom wainscotting, handmade doors, built in cabinet in the living room, gorgeous fireplace, 1st floor laundry/drop zone, loft, in floor heat in both baths, wrap around deck in front and porch in back, newer 2 car garage w/upstairs, he/she shed, 30x50 workshop and all situated on 5 acres just 6 minutes from town! Better Hurry!