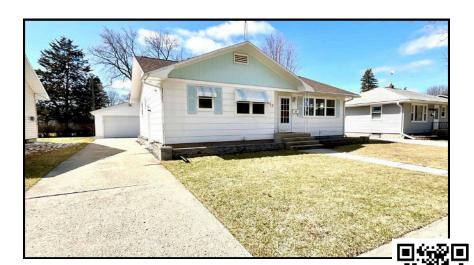

ADDRESS: 488 TAFT ST., FOND DU LAC

Schools: Rosenow, Woodworth, FDL High

Direction: North on Park Ave. to Scott St., East to Taft St., North to Address.

|              | Room Sizes: |   |     |         |          |      |   |     |        |
|--------------|-------------|---|-----|---------|----------|------|---|-----|--------|
| Living Room: | 21'         | х | 13' | (main)  | Bedroom: | 13'  | х | 12' | (main) |
| Kitchen:     | 17'         | х | 12' | (main)  | Bedroom: | 11'  | х | 9'  | (main) |
| Office:      | 16'         | х | 11' | (lower) | Bedroom: | 14'  | х | 9'  | (main) |
| Rec Room:    | 20'         | х | 14' | (lower) | Bath:    | Full |   |     | (main) |
| Bath:        | Full        |   |     | (lower) |          |      |   |     |        |

## **Additional Information**

Well maintained 3 bedroom, 2 bath Ranch located on NE side of the city. Hardwood floors. Updated roof. Updated bath on main level and new full bath in lower level. Rec Room and an additional room in basement to be used as office, etc. New washer and dryer. Not in flood plain!