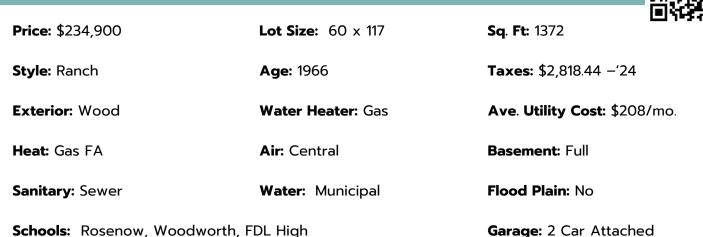

ADDRESS: 488 TAFT ST., FOND DU LAC

Schools: Rosenow, Woodworth, FDL High

Direction: North on Park Ave. to Scott St., East to Taft St., North to Address.

|              | Room Sizes: |   |     |         |          |      |   |     |        |
|--------------|-------------|---|-----|---------|----------|------|---|-----|--------|
| Living Room: | 21'         | х | 13' | (main)  | Bedroom: | 13'  | х | 12' | (main) |
| Kitchen:     | 17'         | х | 12' | (main)  | Bedroom: | 11'  | х | 9'  | (main) |
| Office:      | 16'         | х | 11' | (lower) | Bedroom: | 14'  | х | 9'  | (main) |
| Rec Room:    | 20'         | х | 14' | (lower) | Bath:    | Full |   |     | (main) |
| Bath:        | Full        |   |     | (lower) |          |      |   |     |        |

## **Additional Information**

Well maintained 3 bedroom, 2 bath Ranch located on NE side of the city. Hardwood floors. Updated roof. Updated bath on main level and new full bath in lower level. Rec Room and an additional room in basement to be used as office, etc. New washer and dryer. Not in flood plain!